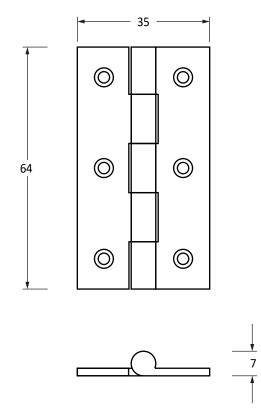

Please Note, due to the hand crafted nature of our products all measurements are approximate and should be used as a guide only.

| The second secon |                        |                    |                |                             |  |
|--------------------------------------------------------------------------------------------------------------------------------------------------------------------------------------------------------------------------------------------------------------------------------------------------------------------------------------------------------------------------------------------------------------------------------------------------------------------------------------------------------------------------------------------------------------------------------------------------------------------------------------------------------------------------------------------------------------------------------------------------------------------------------------------------------------------------------------------------------------------------------------------------------------------------------------------------------------------------------------------------------------------------------------------------------------------------------------------------------------------------------------------------------------------------------------------------------------------------------------------------------------------------------------------------------------------------------------------------------------------------------------------------------------------------------------------------------------------------------------------------------------------------------------------------------------------------------------------------------------------------------------------------------------------------------------------------------------------------------------------------------------------------------------------------------------------------------------------------------------------------------------------------------------------------------------------------------------------------------------------------------------------------------------------------------------------------------------------------------------------------------|------------------------|--------------------|----------------|-----------------------------|--|
| Product Information                                                                                                                                                                                                                                                                                                                                                                                                                                                                                                                                                                                                                                                                                                                                                                                                                                                                                                                                                                                                                                                                                                                                                                                                                                                                                                                                                                                                                                                                                                                                                                                                                                                                                                                                                                                                                                                                                                                                                                                                                                                                                                            |                        | Pack Contents      | Fixing Screws  |                             |  |
| Product Code:                                                                                                                                                                                                                                                                                                                                                                                                                                                                                                                                                                                                                                                                                                                                                                                                                                                                                                                                                                                                                                                                                                                                                                                                                                                                                                                                                                                                                                                                                                                                                                                                                                                                                                                                                                                                                                                                                                                                                                                                                                                                                                                  | 50916                  | 2 x Hinges         | Size:          | Gauge 4 x 1/2" (3mm x 13mm) |  |
| Description:                                                                                                                                                                                                                                                                                                                                                                                                                                                                                                                                                                                                                                                                                                                                                                                                                                                                                                                                                                                                                                                                                                                                                                                                                                                                                                                                                                                                                                                                                                                                                                                                                                                                                                                                                                                                                                                                                                                                                                                                                                                                                                                   | 2.5" Butt Hinge (pair) | 12 x Fixing Screws | Type:          | Countersunk                 |  |
| Finish:                                                                                                                                                                                                                                                                                                                                                                                                                                                                                                                                                                                                                                                                                                                                                                                                                                                                                                                                                                                                                                                                                                                                                                                                                                                                                                                                                                                                                                                                                                                                                                                                                                                                                                                                                                                                                                                                                                                                                                                                                                                                                                                        | Satin Brass            |                    | Finish:        | Satin Brass                 |  |
| Base Material:                                                                                                                                                                                                                                                                                                                                                                                                                                                                                                                                                                                                                                                                                                                                                                                                                                                                                                                                                                                                                                                                                                                                                                                                                                                                                                                                                                                                                                                                                                                                                                                                                                                                                                                                                                                                                                                                                                                                                                                                                                                                                                                 | Brass                  |                    | Base Material: | Stainless Steel             |  |
|                                                                                                                                                                                                                                                                                                                                                                                                                                                                                                                                                                                                                                                                                                                                                                                                                                                                                                                                                                                                                                                                                                                                                                                                                                                                                                                                                                                                                                                                                                                                                                                                                                                                                                                                                                                                                                                                                                                                                                                                                                                                                                                                |                        |                    |                |                             |  |