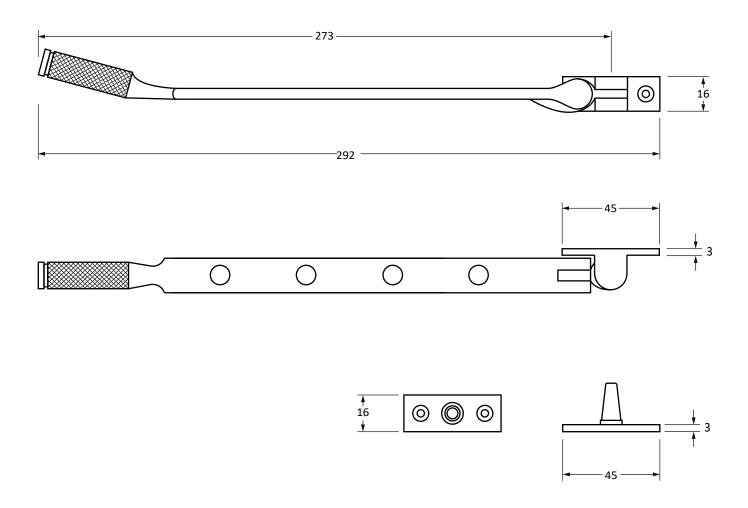

Please Note, due to the hand crafted nature of our products all measurements are approximate and should be used as a guide only.

| Product Information |                          | Pack Contents     | Fixing Screws  |                             |  |
|---------------------|--------------------------|-------------------|----------------|-----------------------------|--|
| Product Code:       | 50922                    | 1 x Stay          | Size:          | Gauge 8 x 3/4" (4mm x 19mm) |  |
| Description:        | Brompton 10" Window Stay | 2 x Stay Pins     | Туре:          | Countersunk Raised Head     |  |
| Finish:             | Satin Brass              | 6 x Fixing Screws | Finish:        | Satin Brass                 |  |
| Base Material:      | Brass                    |                   | Base Material: | Stainless Steel             |  |
|                     |                          |                   |                |                             |  |