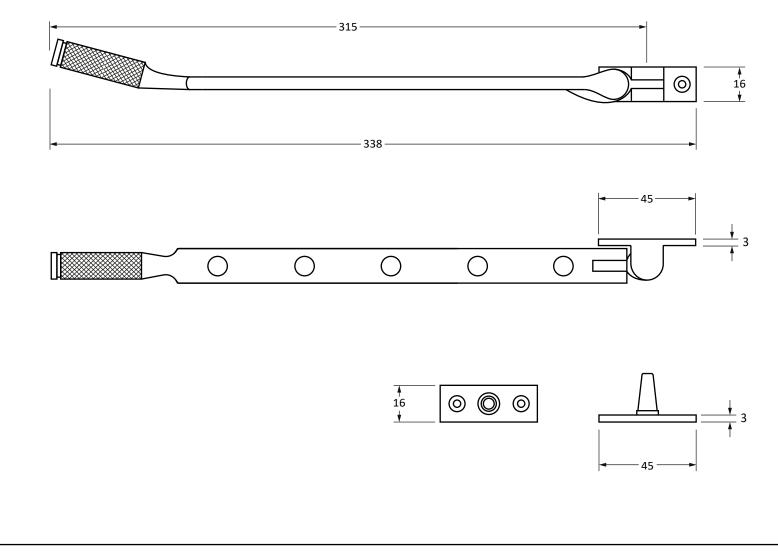

Please Note, due to the hand crafted nature of our products all measurements are approximate and should be used as a guide only.

| Product Information                                                                                         | Pack Contents                                  | Fixing Screws                                                                                |             |
|-------------------------------------------------------------------------------------------------------------|------------------------------------------------|----------------------------------------------------------------------------------------------|-------------|
| Product Code: 50923<br>Description: Brompton 12" Window Stay<br>Finish: Satin Brass<br>Base Material: Brass | 1 x Stay<br>2 x Stay Pins<br>6 x Fixing Screws | Size:Gauge 8 x 3/4" (4)Type:Countersunk RaiseFinish:Satin BrassBase Material:Stainless Steel | r Tom the ◆ |