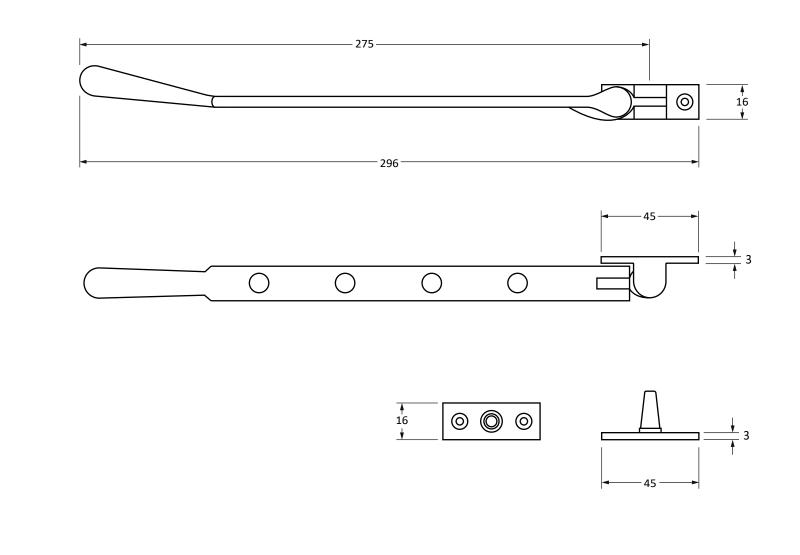

Please Note, due to the hand crafted nature of our products all measurements are approximate and should be used as a guide only.

| Product Information                                                                                        | Pack Contents                                  | Fixing Screws                                                                                               |                                                       |
|------------------------------------------------------------------------------------------------------------|------------------------------------------------|-------------------------------------------------------------------------------------------------------------|-------------------------------------------------------|
| Product Code: 50927<br>Description: Newbury 10" Window Stay<br>Finish: Satin Brass<br>Base Material: Brass | 1 x Stay<br>2 x Stay Pins<br>6 x Fixing Screws | Size:Gauge 8 x 3/4" (4mm x 19mm)Type:Countersunk Raised HeadFinish:Satin BrassBase Material:Stainless Steel | From the • 1 <sup>®</sup><br>www.from the anvil.co.uk |