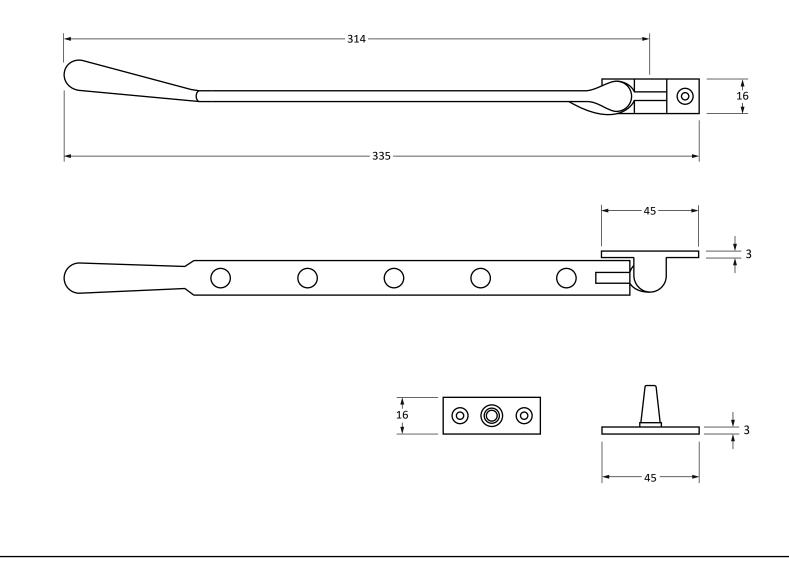

Please Note, due to the hand crafted nature of our products all measurements are approximate and should be used as a guide only.

| Product Information                                                                        | Pack Contents                                  | Fixing Screws                                                                                               | From the • 1 <sup>®</sup><br>www.from the anvil.co.uk |
|--------------------------------------------------------------------------------------------|------------------------------------------------|-------------------------------------------------------------------------------------------------------------|-------------------------------------------------------|
| Product Code:50928Description:Newbury 12" Window StayFinish:Satin BrassBase Material:Brass | 1 x Stay<br>2 x Stay Pins<br>6 x Fixing Screws | Size:Gauge 8 x 3/4" (4mm x 19mm)Type:Countersunk Raised HeadFinish:Satin BrassBase Material:Stainless Steel |                                                       |