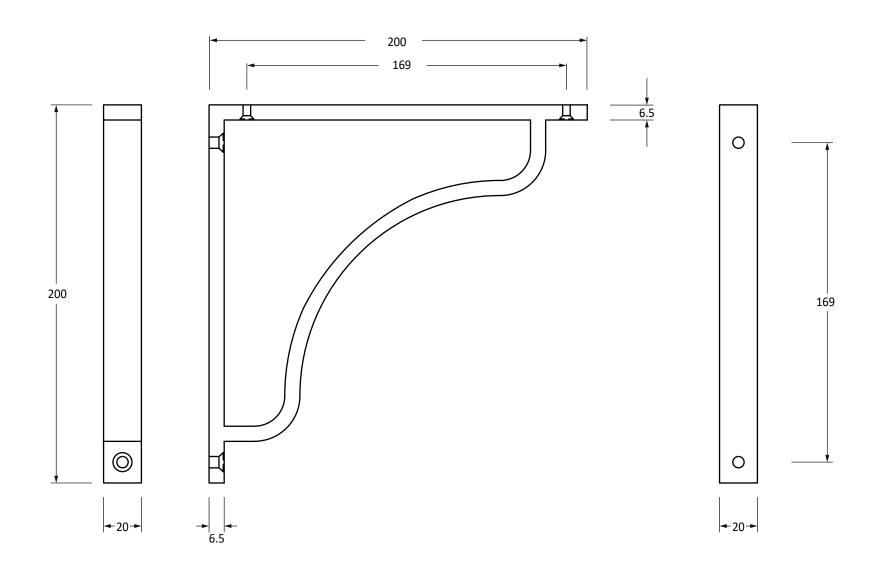

Please Note, due to the hand crafted nature of our products all measurements are approximate and should be used as a guide only.

| Product Information |                        | Pack Contents     | Fixing Screws  |                                   |
|---------------------|------------------------|-------------------|----------------|-----------------------------------|
| Product Code:       | 51099                  | 1 x Shelf Bracket | Size:          | 2 x Gauge 10 x 2" (4.5mm x 51mm)  |
| Description:        | Abingdon Shelf Bracket | 4 x Fixing Screws |                | 2 x Gauge 6 x 3/4" (3.5mm x 19mm) |
|                     | (200mm x 200mm)        |                   | Туре:          | Slotted Countersunk               |
| Finish:             | Polished Chrome        |                   | Finish:        | Stainless Steel                   |
| Base Material:      | Brass                  |                   | Base Material: | Stainless Steel                   |