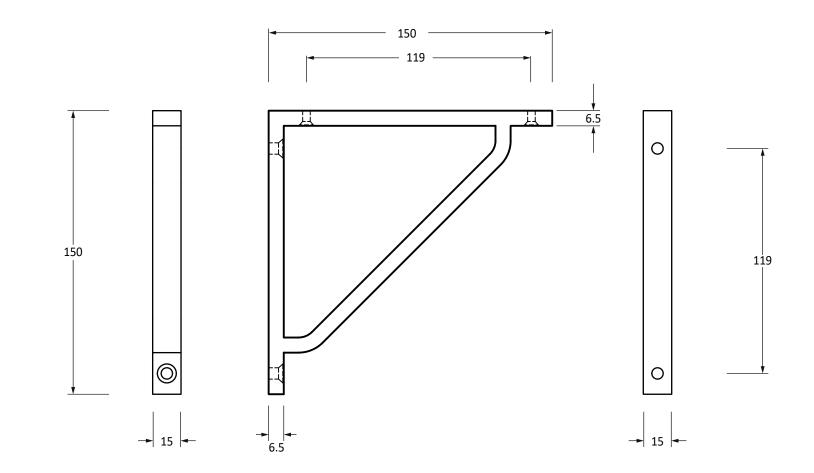

Please Note, due to the hand crafted nature of our products all measurements are approximate and should be used as a guide only.

| Product Information                                      | Pack Contents                          | Fixing Screws  |                                                                       |  |
|----------------------------------------------------------|----------------------------------------|----------------|-----------------------------------------------------------------------|--|
| Product Code: 51113<br>Description: Barton Shelf Bracket | 1 x Shelf Bracket<br>4 x Fixing Screws | Size:          | 2 x Gauge 10 x 2" (4.5mm x 51mm)<br>2 x Gauge 6 x 3/4" (3.5mm x 19mm) |  |
| (150mm x 150mm)                                          |                                        | Туре:          | Slotted Countersunk                                                   |  |
| Finish: Polished Bronze                                  |                                        | Finish:        | Dark Plating                                                          |  |
| Base Material: Bronze                                    |                                        | Base Material: | Stainless Steel                                                       |  |