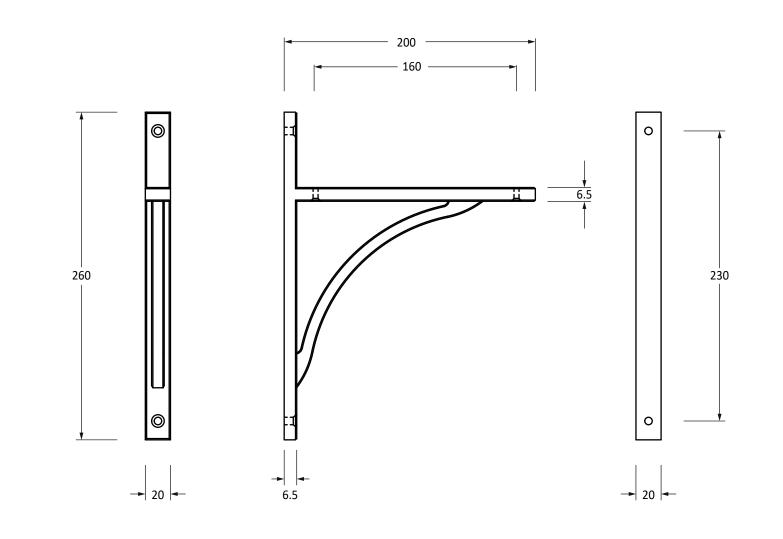

Please Note, due to the hand crafted nature of our products all measurements are approximate and should be used as a guide only.

| Product Information                                                                                           | Pack Contents                          | Fixing Screws                               |                                                                                                                                    |  |
|---------------------------------------------------------------------------------------------------------------|----------------------------------------|---------------------------------------------|------------------------------------------------------------------------------------------------------------------------------------|--|
| Product Code:51130Description:Apperley Shelf Bracket<br>(260mm x 200mm)Finish:Satin ChromeBase Material:Brass | 1 x Shelf Bracket<br>4 x Fixing Screws | Size:<br>Type:<br>Finish:<br>Base Material: | 2 x Gauge 10 x 2" (4.5mm x 51mm)<br>2 x Gauge 6 x 3/4" (3.5mm x 19mm)<br>Slotted Countersunk<br>Stainless Steel<br>Stainless Steel |  |