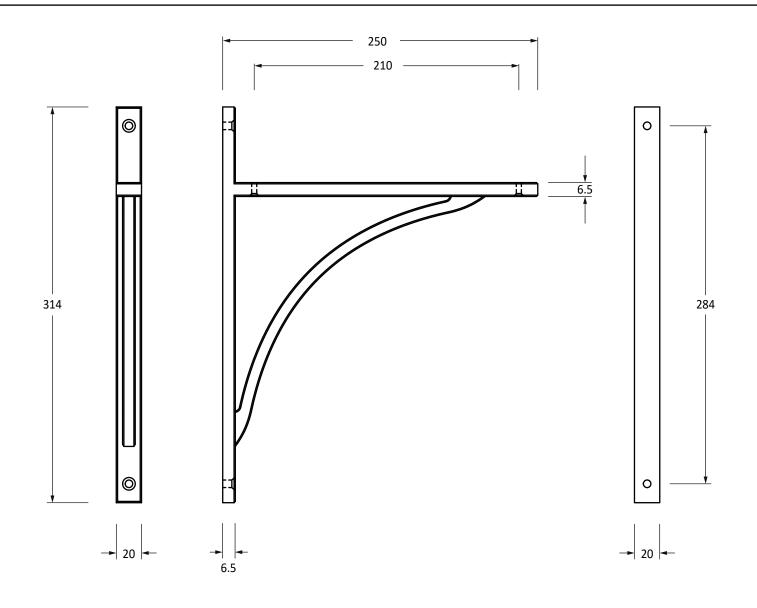

Please Note, due to the hand crafted nature of our products all measurements are approximate and should be used as a guide only.

| ,                   | '                      | 111               | · ·            | ,                                 |
|---------------------|------------------------|-------------------|----------------|-----------------------------------|
| Product Information |                        | Pack Contents     | Fixing Screws  |                                   |
| Product Code:       | 51139                  | 1 x Shelf Bracket | Size:          | 2 x Gauge 10 x 2" (4.5mm x 51mm)  |
| Description:        | Apperley Shelf Bracket | 4 x Fixing Screws |                | 2 x Gauge 6 x 3/4" (3.5mm x 19mm) |
|                     | (314mm x 250mm)        |                   | Type:          | Slotted Countersunk               |
| Finish:             | Polished Chrome        |                   | Finish:        | Stainless Steel                   |
| Base Material:      | Brass                  |                   | Base Material: | Stainless Steel                   |