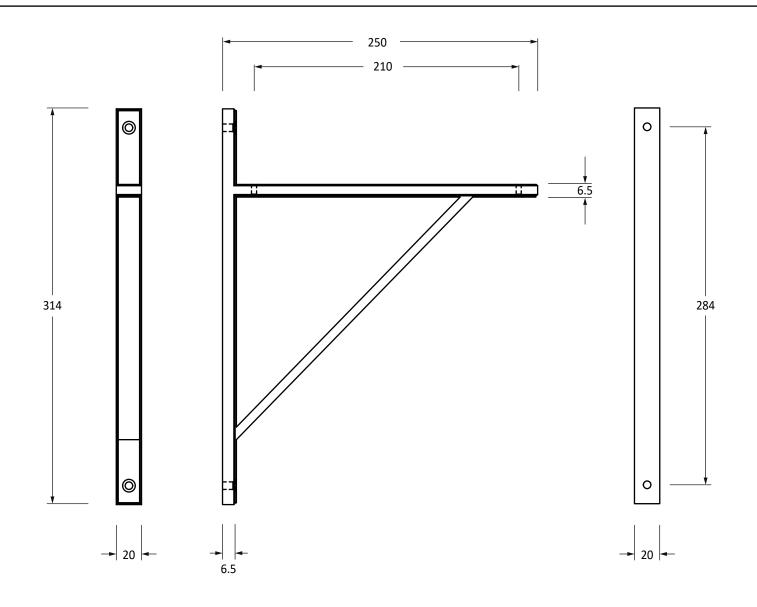

Please Note, due to the hand crafted nature of our products all measurements are approximate and should be used as a guide only.

| Please Note, due to the hand crafted hature of our products all measurements are approximate and should be used as a guide only. |                        |                   |                |                                   |
|----------------------------------------------------------------------------------------------------------------------------------|------------------------|-------------------|----------------|-----------------------------------|
| Product Information                                                                                                              |                        | Pack Contents     | Fixing Screws  |                                   |
| Product Code:                                                                                                                    | 51155                  | 1 x Shelf Bracket | Size:          | 2 x Gauge 10 x 2" (4.5mm x 51mm)  |
| Description:                                                                                                                     | Chalfont Shelf Bracket | 4 x Fixing Screws |                | 2 x Gauge 6 x 3/4" (3.5mm x 19mm) |
|                                                                                                                                  | (314mm x 250mm)        |                   | Туре:          | Slotted Countersunk               |
| Finish:                                                                                                                          | Polished Brass         |                   | Finish:        | Brass Plating                     |
| Base Material:                                                                                                                   | Brass                  |                   | Base Material: | Stainless Steel                   |