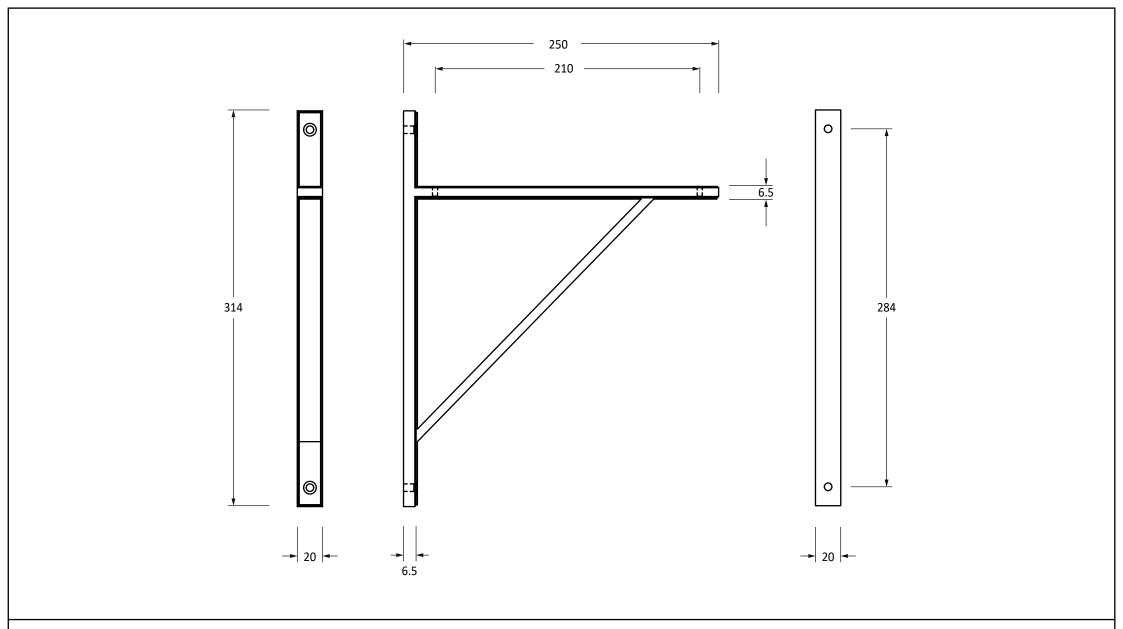

Please Note, due to the hand crafted nature of our products all measurements are approximate and should be used as a guide only.

| Product Information                                                                                         | Pack Contents                          | Fixing Screws                               |                                                                                                                                 |  |
|-------------------------------------------------------------------------------------------------------------|----------------------------------------|---------------------------------------------|---------------------------------------------------------------------------------------------------------------------------------|--|
| Product Code:51156Description:Chalfont Shelf Bracket<br>(314mm x 250mm)Finish:Aged BrassBase Material:Brass | 1 x Shelf Bracket<br>4 x Fixing Screws | Size:<br>Type:<br>Finish:<br>Base Material: | 2 x Gauge 10 x 2" (4.5mm x 51mm)<br>2 x Gauge 6 x 3/4" (3.5mm x 19mm)<br>Slotted Countersunk<br>Dark Plating<br>Stainless Steel |  |