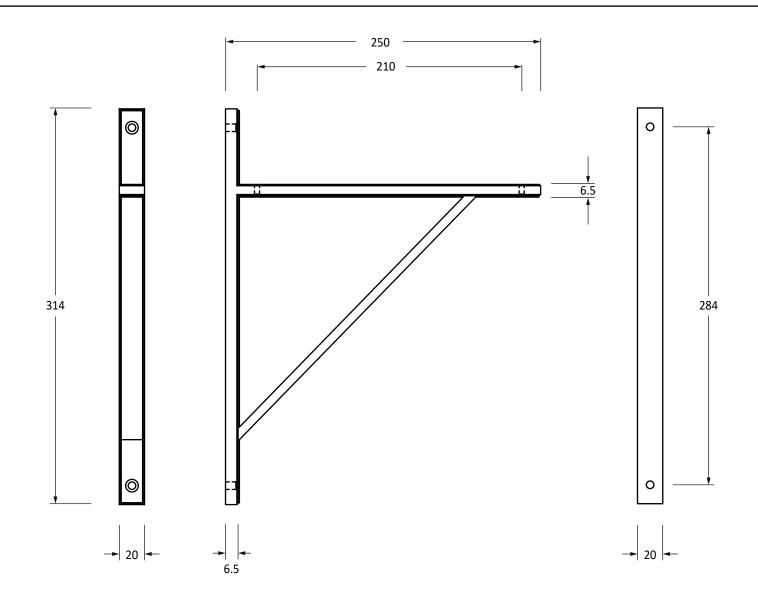

Please Note, due to the hand crafted nature of our products all measurements are approximate and should be used as a guide only.

| ,                   | '                      | 1.1               | · ·            | ,                                 |
|---------------------|------------------------|-------------------|----------------|-----------------------------------|
| Product Information |                        | Pack Contents     | Fixing Screws  |                                   |
| Product Code:       | 51159                  | 1 x Shelf Bracket | Size:          | 2 x Gauge 10 x 2" (4.5mm x 51mm)  |
| Description:        | Chalfont Shelf Bracket | 4 x Fixing Screws |                | 2 x Gauge 6 x 3/4" (3.5mm x 19mm) |
|                     | (314mm x 250mm)        |                   | Type:          | Slotted Countersunk               |
| Finish:             | Polished Chrome        |                   | Finish:        | Stainless Steel                   |
| Base Material:      | Brass                  |                   | Base Material: | Stainless Steel                   |