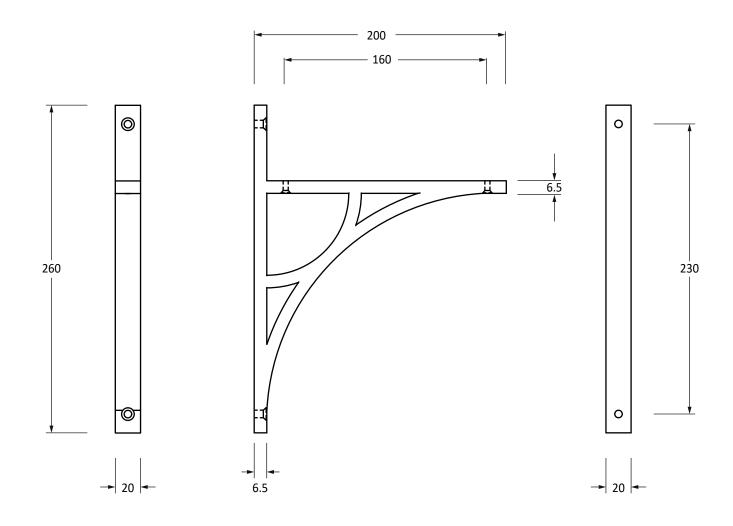

Please Note, due to the hand crafted nature of our products all measurements are approximate and should be used as a guide only.

| rease Note, and to the hand stated nature of our products an measurements are approximate and should be used as a galaction. |                    |                   |                |                                   |
|------------------------------------------------------------------------------------------------------------------------------|--------------------|-------------------|----------------|-----------------------------------|
| Product Information                                                                                                          |                    | Pack Contents     | Fixing Screws  |                                   |
| Product Code:                                                                                                                | 51165              | 1 x Shelf Bracket | Size:          | 2 x Gauge 10 x 2" (4.5mm x 51mm)  |
| Description:                                                                                                                 | Tyne Shelf Bracket | 4 x Fixing Screws |                | 2 x Gauge 6 x 3/4" (3.5mm x 19mm) |
|                                                                                                                              | (260mm x 200mm)    |                   | Туре:          | Slotted Countersunk               |
| Finish:                                                                                                                      | Polished Brass     |                   | Finish:        | Brass Plating                     |
| Base Material:                                                                                                               | Brass              |                   | Base Material: | Stainless Steel                   |