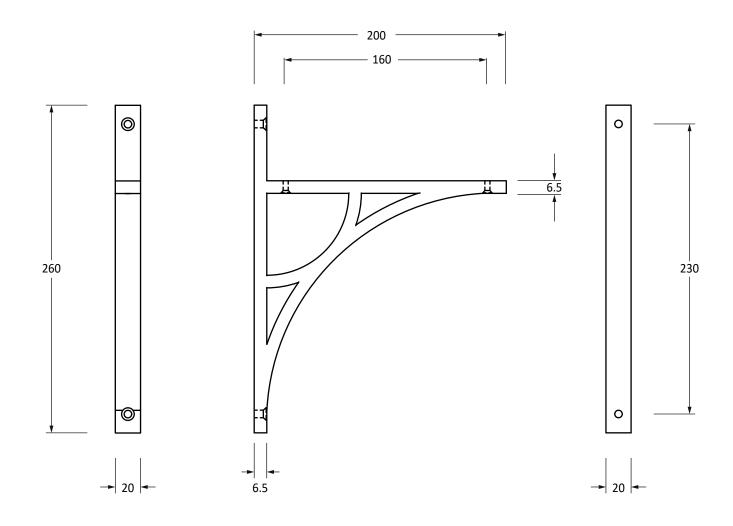

Please Note, due to the hand crafted nature of our products all measurements are approximate and should be used as a guide only.

|                     | •                  |                   | J              | •                                 |
|---------------------|--------------------|-------------------|----------------|-----------------------------------|
| Product Information |                    | Pack Contents     | Fixing Screws  |                                   |
| Product Code:       | 51171              | 1 x Shelf Bracket | Size:          | 2 x Gauge 10 x 2" (4.5mm x 51mm)  |
| Description:        | Tyne Shelf Bracket | 4 x Fixing Screws |                | 2 x Gauge 6 x 3/4" (3.5mm x 19mm) |
|                     | (260mm x 200mm)    |                   | Type:          | Slotted Countersunk               |
| Finish:             | Polished Nickel    |                   | Finish:        | Stainless Steel                   |
| Base Material:      | Brass              |                   | Base Material: | Stainless Steel                   |