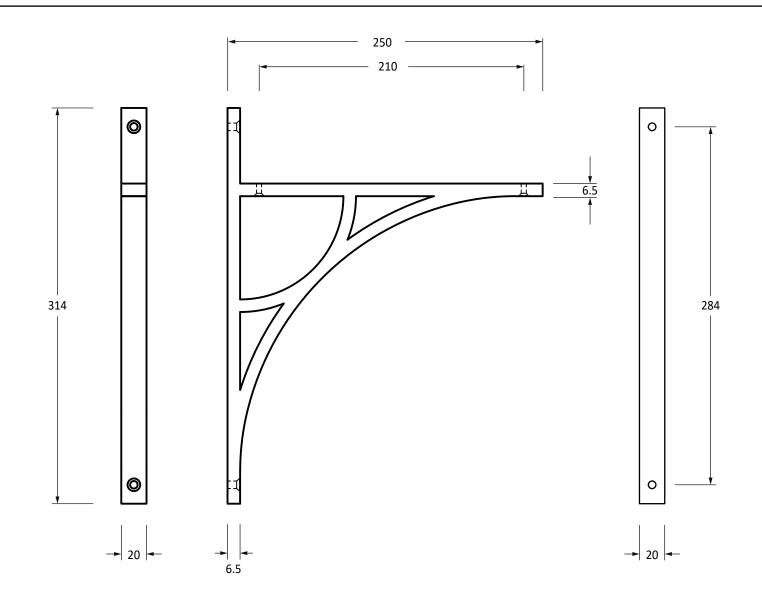

Please Note, due to the hand crafted nature of our products all measurements are approximate and should be used as a guide only.

| <b>'</b>            | '                  | 11                | · ·            | ,                                 |
|---------------------|--------------------|-------------------|----------------|-----------------------------------|
| Product Information |                    | Pack Contents     | Fixing Screws  |                                   |
| Product Code:       | 51175              | 1 x Shelf Bracket | Size:          | 2 x Gauge 10 x 2" (4.5mm x 51mm)  |
| Description:        | Tyne Shelf Bracket | 4 x Fixing Screws |                | 2 x Gauge 6 x 3/4" (3.5mm x 19mm) |
|                     | (314mm x 250mm)    |                   | Туре:          | Slotted Countersunk               |
| Finish:             | Polished Brass     |                   | Finish:        | Brass Plating                     |
| Base Material:      | Brass              |                   | Base Material: | Stainless Steel                   |