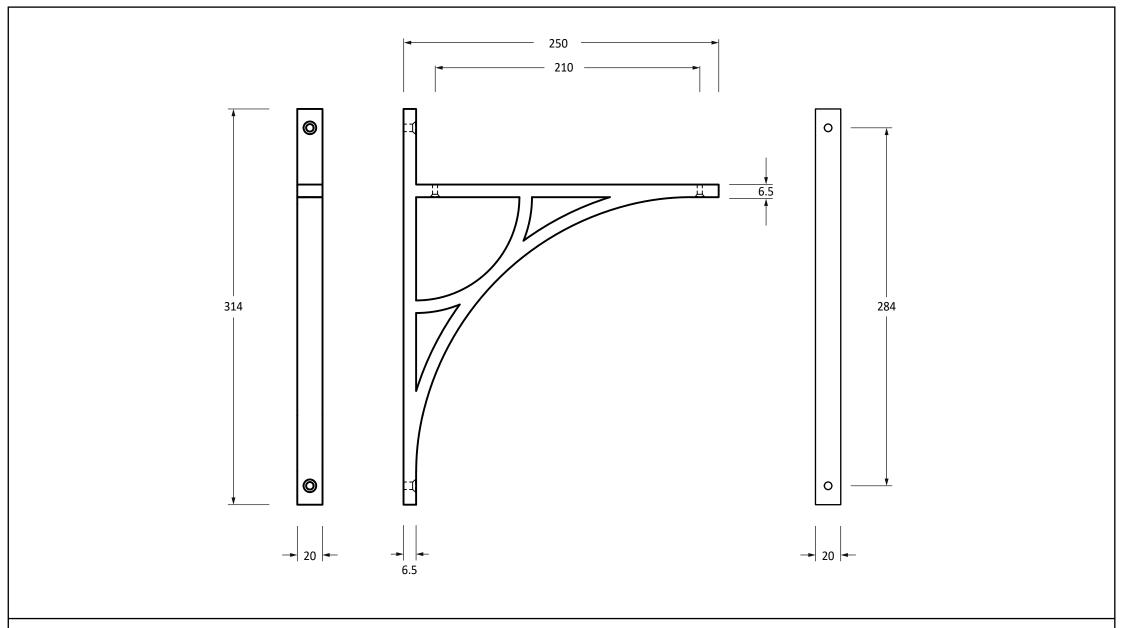

Please Note, due to the hand crafted nature of our products all measurements are approximate and should be used as a guide only.

| Product Information                                                                                      | Pack Contents                          | Fixing Screws                               |                                                                                                                                |  |
|----------------------------------------------------------------------------------------------------------|----------------------------------------|---------------------------------------------|--------------------------------------------------------------------------------------------------------------------------------|--|
| Product Code:51177Description:Tyne Shelf Bracket<br>(314mm x 250mm)Finish:Satin BrassBase Material:Brass | 1 x Shelf Bracket<br>4 x Fixing Screws | Size:<br>Type:<br>Finish:<br>Base Material: | 2 x Gauge 10 x 2" (4.5mm x 51mm)<br>2 x Gauge 6 x 3/4" (3.5mm x 19mm)<br>Slotted Countersunk<br>Satin Brass<br>Stainless Steel |  |