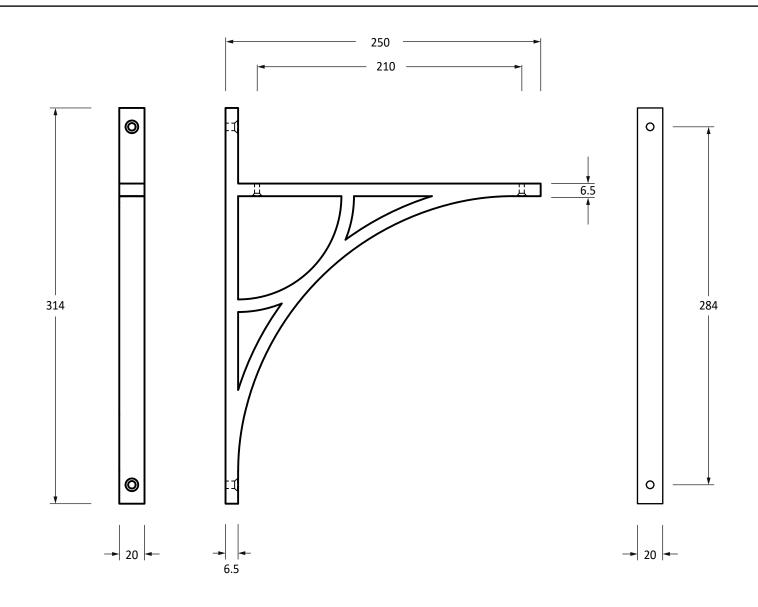

Please Note, due to the hand crafted nature of our products all measurements are approximate and should be used as a guide only.

| Product Information |                    | Pack Contents     | Fixing Screws  |                                   |
|---------------------|--------------------|-------------------|----------------|-----------------------------------|
| Product Code:       | 51181              | 1 x Shelf Bracket | Size:          | 2 x Gauge 10 x 2" (4.5mm x 51mm)  |
| Description:        | Tyne Shelf Bracket | 4 x Fixing Screws |                | 2 x Gauge 6 x 3/4" (3.5mm x 19mm) |
|                     | (314mm x 250mm)    |                   | Type:          | Slotted Countersunk               |
| Finish:             | Polished Nickel    |                   | Finish:        | Stainless Steel                   |
| Base Material:      | Brass              |                   | Base Material: | Stainless Steel                   |