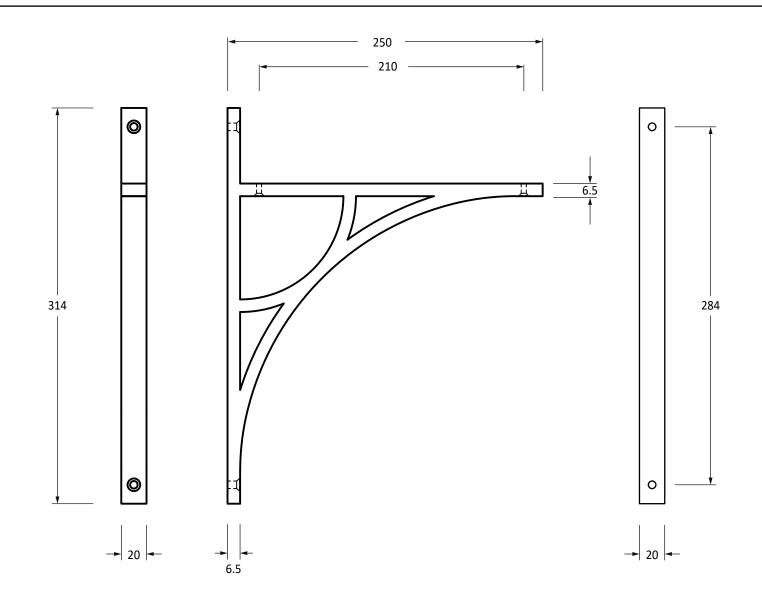

Please Note, due to the hand crafted nature of our products all measurements are approximate and should be used as a guide only.

| ,                   | '                  | 1.1               | · ·            | ,                                 |
|---------------------|--------------------|-------------------|----------------|-----------------------------------|
| Product Information |                    | Pack Contents     | Fixing Screws  |                                   |
| Product Code:       | 51183              | 1 x Shelf Bracket | Size:          | 2 x Gauge 10 x 2" (4.5mm x 51mm)  |
| Description:        | Tyne Shelf Bracket | 4 x Fixing Screws |                | 2 x Gauge 6 x 3/4" (3.5mm x 19mm) |
|                     | (314mm x 250mm)    |                   | Type:          | Slotted Countersunk               |
| Finish:             | Polished Bronze    |                   | Finish:        | Dark Plating                      |
| Base Material:      | Bronze             |                   | Base Material: | Stainless Steel                   |