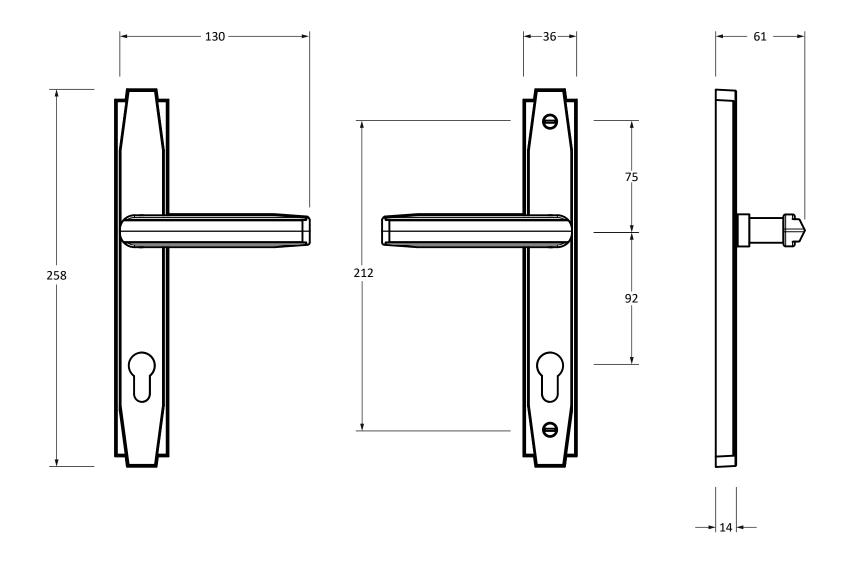

Please Note, due to the hand crafted nature of our products all measurements are approximate and should be used as a guide only.

| Product Information |                                     | Pack Contents                   | Fixing Screws  |                   |   |
|---------------------|-------------------------------------|---------------------------------|----------------|-------------------|---|
| Product Code:       | 51189                               | 2 x Door Handle                 | Size:          | M5 x 90mm         | - |
| Description:        | Art Deco Slimline Lever Espag. Lock | 1 x Split Spindle (8mm x 95mm)  | Type:          | Slotted Male Bolt |   |
|                     | Set                                 | 1 x Split Spindle (8mm x 125mm) | Finish:        | Dark Plating      |   |
| Finish:             | Aged Bronze                         | 1 x Steel Allen Key             | Base Material: | Stainless Steel   |   |
| Base Material:      | Bronze                              | 2 x Fixing Screws               |                |                   | ĺ |