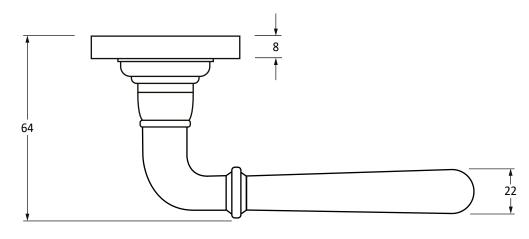

Please Note, due to the hand crafted nature of our products all measurements are approximate and should be used as a guide only.

| ricuse Note, due to the hand crafted nature of our products an measurements are approximate and should be used as a galde only. |                                                             |                                 |                |                                 |
|---------------------------------------------------------------------------------------------------------------------------------|-------------------------------------------------------------|---------------------------------|----------------|---------------------------------|
| Product Information                                                                                                             |                                                             | Pack Contents                   | Fixing Screws  |                                 |
| Product Code:                                                                                                                   | 51326                                                       | 2 x Handles                     | Size:          | 8 x Gauge 8 x 3/4" (4mm x 19mm) |
| Description: Finish: Base Material:                                                                                             | Newbury Lever On Rose Set (Plain) - U Matt Black Mild Steel | 2 x Covers                      | Type:          | Countersunk                     |
|                                                                                                                                 |                                                             | 1 x Split Spindle (8mm x 110mm) | Size:          | 4 x 90mm & 16mm                 |
|                                                                                                                                 |                                                             | 1 x Split Spindle (8mm x 140mm) | Type:          | Slotted Male & Female Bolts     |
|                                                                                                                                 |                                                             | 1 x Steel Allen Key             | Finish:        | Matt Black                      |
|                                                                                                                                 |                                                             | 12 x Fixing Screws              | Base Material: | Stainless Steel                 |