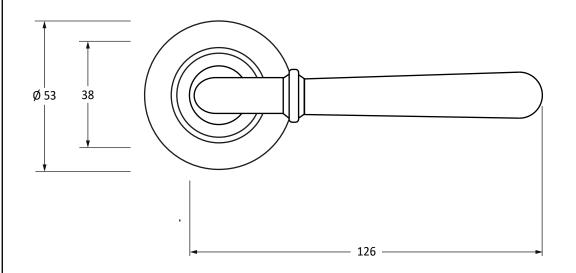

Please Note, due to the hand crafted nature of our products all measurements are approximate and should be used as a guide only.

| ricuse Note, due to the hand crafted nature of our products an measurements are approximate and should be used as a galde only. |                                                             |                                 |                |                                 |
|---------------------------------------------------------------------------------------------------------------------------------|-------------------------------------------------------------|---------------------------------|----------------|---------------------------------|
| Product Information                                                                                                             |                                                             | Pack Contents                   | Fixing Screws  |                                 |
| Product Code:                                                                                                                   | 51326                                                       | 2 x Handles                     | Size:          | 8 x Gauge 8 x 3/4" (4mm x 19mm) |
| Description: Finish: Base Material:                                                                                             | Newbury Lever On Rose Set (Plain) - U Matt Black Mild Steel | 2 x Covers                      | Type:          | Countersunk                     |
|                                                                                                                                 |                                                             | 1 x Split Spindle (8mm x 110mm) | Size:          | 4 x 90mm & 16mm                 |
|                                                                                                                                 |                                                             | 1 x Split Spindle (8mm x 140mm) | Type:          | Slotted Male & Female Bolts     |
|                                                                                                                                 |                                                             | 1 x Steel Allen Key             | Finish:        | Matt Black                      |
|                                                                                                                                 |                                                             | 12 x Fixing Screws              | Base Material: | Stainless Steel                 |