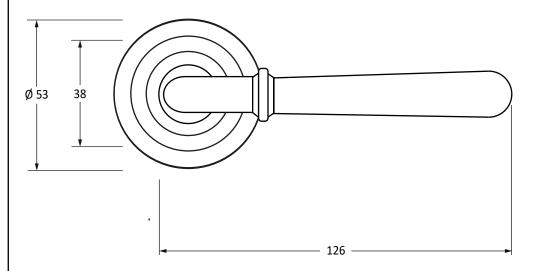

www.fromtheanvil.co.uk

Please Note, due to the hand crafted nature of our products all measurements are approximate and should be used as a guide only.

| Flease Note, due to the hand charted hature of our products all measurements are approximate and should be used as a guide only. |                                                                         |                                 |                |                                 |
|----------------------------------------------------------------------------------------------------------------------------------|-------------------------------------------------------------------------|---------------------------------|----------------|---------------------------------|
| Product Information                                                                                                              |                                                                         | Pack Contents                   | Fixing Screws  |                                 |
| Product Code:                                                                                                                    | 51328                                                                   | 2 x Handles                     | Size:          | 8 x Gauge 8 x 3/4" (4mm x 19mm) |
| Description: Finish: Base Material:                                                                                              | Newbury Lever On Rose Set<br>(Art Deco) - U<br>Matt Black<br>Mild Steel | 2 x Covers                      | Туре:          | Countersunk                     |
|                                                                                                                                  |                                                                         | 1 x Split Spindle (8mm x 110mm) | Size:          | 4 x 90mm & 16mm                 |
|                                                                                                                                  |                                                                         | 1 x Split Spindle (8mm x 140mm) | Туре:          | Slotted Male & Female Bolts     |
|                                                                                                                                  |                                                                         | 1 x Steel Allen Key             | Finish:        | Matt Black                      |
|                                                                                                                                  |                                                                         | 12 x Fixing Screws              | Base Material: | Stainless Steel                 |