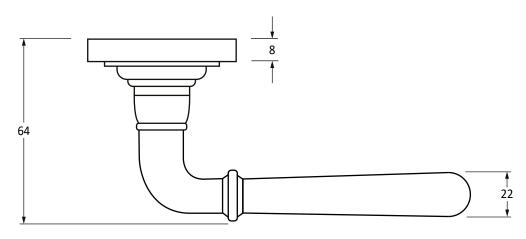

www.fromtheanvil.co.uk

Please Note, due to the hand crafted nature of our products all measurements are approximate and should be used as a guide only.

| Flease Note, due to the hand charted hature of our products all measurements are approximate and should be used as a guide only. |                                                                         |                                 |                |                                 |
|----------------------------------------------------------------------------------------------------------------------------------|-------------------------------------------------------------------------|---------------------------------|----------------|---------------------------------|
| Product Information                                                                                                              |                                                                         | Pack Contents                   | Fixing Screws  |                                 |
| Product Code:                                                                                                                    | 51328                                                                   | 2 x Handles                     | Size:          | 8 x Gauge 8 x 3/4" (4mm x 19mm) |
| Description: Finish: Base Material:                                                                                              | Newbury Lever On Rose Set<br>(Art Deco) - U<br>Matt Black<br>Mild Steel | 2 x Covers                      | Туре:          | Countersunk                     |
|                                                                                                                                  |                                                                         | 1 x Split Spindle (8mm x 110mm) | Size:          | 4 x 90mm & 16mm                 |
|                                                                                                                                  |                                                                         | 1 x Split Spindle (8mm x 140mm) | Туре:          | Slotted Male & Female Bolts     |
|                                                                                                                                  |                                                                         | 1 x Steel Allen Key             | Finish:        | Matt Black                      |
|                                                                                                                                  |                                                                         | 12 x Fixing Screws              | Base Material: | Stainless Steel                 |