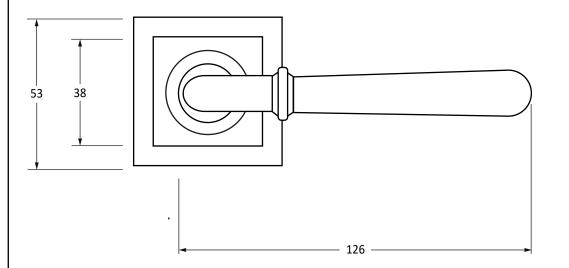

www.fromtheanvil.co.uk

Please Note, due to the hand crafted nature of our products all measurements are approximate and should be used as a guide only.

| ,                                     |                                                              |                                 |                |                                 |
|---------------------------------------|--------------------------------------------------------------|---------------------------------|----------------|---------------------------------|
| Product Information                   |                                                              | Pack Contents                   | Fixing Screws  |                                 |
| Product Code:                         | 51329                                                        | 2 x Handles                     | Size:          | 8 x Gauge 8 x 3/4" (4mm x 19mm) |
| Description:  Finish:  Base Material: | Newbury Lever On Rose Set (Square) - U Matt Black Mild Steel | 2 x Covers                      | Туре:          | Countersunk                     |
|                                       |                                                              | 1 x Split Spindle (8mm x 110mm) | Size:          | 4 x 90mm & 16mm                 |
|                                       |                                                              | 1 x Split Spindle (8mm x 140mm) | Туре:          | Slotted Male & Female Bolts     |
|                                       |                                                              | 1 x Steel Allen Key             | Finish:        | Matt Black                      |
| base Material.                        | Willia Secti                                                 | 12 x Fixing Screws              | Base Material: | Stainless Steel                 |