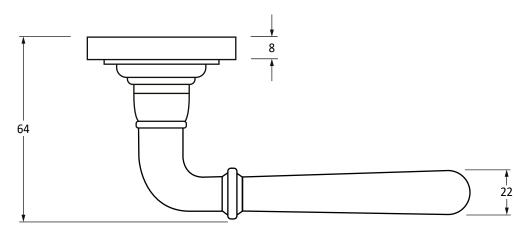

www.fromtheanvil.co.uk

Please Note, due to the hand crafted nature of our products all measurements are approximate and should be used as a guide only.

| ,                                     |                                                              |                                 |                |                                 |
|---------------------------------------|--------------------------------------------------------------|---------------------------------|----------------|---------------------------------|
| Product Information                   |                                                              | Pack Contents                   | Fixing Screws  |                                 |
| Product Code:                         | 51329                                                        | 2 x Handles                     | Size:          | 8 x Gauge 8 x 3/4" (4mm x 19mm) |
| Description:  Finish:  Base Material: | Newbury Lever On Rose Set (Square) - U Matt Black Mild Steel | 2 x Covers                      | Туре:          | Countersunk                     |
|                                       |                                                              | 1 x Split Spindle (8mm x 110mm) | Size:          | 4 x 90mm & 16mm                 |
|                                       |                                                              | 1 x Split Spindle (8mm x 140mm) | Туре:          | Slotted Male & Female Bolts     |
|                                       |                                                              | 1 x Steel Allen Key             | Finish:        | Matt Black                      |
| base Material.                        | Willia Secti                                                 | 12 x Fixing Screws              | Base Material: | Stainless Steel                 |