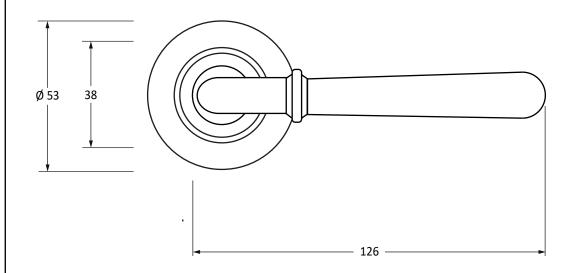

Please Note, due to the hand crafted nature of our products all measurements are approximate and should be used as a guide only.

| rease note, and to the hand state of our products an incusar ements are approximate and should be used as a gaine only. |                                                         |                                 |                |                                 |
|-------------------------------------------------------------------------------------------------------------------------|---------------------------------------------------------|---------------------------------|----------------|---------------------------------|
| Product Information                                                                                                     |                                                         | Pack Contents                   | Fixing Screws  |                                 |
| Product Code:                                                                                                           | 51330                                                   | 2 x Handles                     | Size:          | 8 x Gauge 8 x 3/4" (4mm x 19mm) |
| Description: Finish: Base Material:                                                                                     | Newbury Lever On Rose Set (Plain) - U Pewter Mild Steel | 2 x Covers                      | Type:          | Countersunk                     |
|                                                                                                                         |                                                         | 1 x Split Spindle (8mm x 110mm) | Size:          | 4 x 90mm & 16mm                 |
|                                                                                                                         |                                                         | 1 x Split Spindle (8mm x 140mm) | Type:          | Slotted Male & Female Bolts     |
|                                                                                                                         |                                                         | 1 x Steel Allen Key             | Finish:        | Pewter                          |
|                                                                                                                         |                                                         | 12 x Fixing Screws              | Base Material: | Stainless Steel                 |