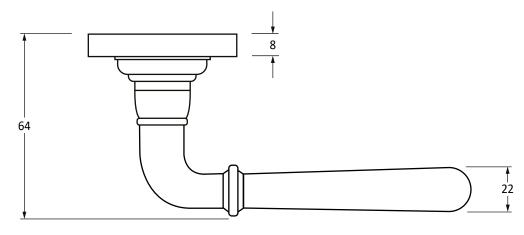

Please Note, due to the hand crafted nature of our products all measurements are approximate and should be used as a guide only.

| rease note, and to the hand state of our products an incusar ements are approximate and should be used as a gaine only. |                                                         |                                 |                |                                 |
|-------------------------------------------------------------------------------------------------------------------------|---------------------------------------------------------|---------------------------------|----------------|---------------------------------|
| Product Information                                                                                                     |                                                         | Pack Contents                   | Fixing Screws  |                                 |
| Product Code:                                                                                                           | 51330                                                   | 2 x Handles                     | Size:          | 8 x Gauge 8 x 3/4" (4mm x 19mm) |
| Description: Finish: Base Material:                                                                                     | Newbury Lever On Rose Set (Plain) - U Pewter Mild Steel | 2 x Covers                      | Type:          | Countersunk                     |
|                                                                                                                         |                                                         | 1 x Split Spindle (8mm x 110mm) | Size:          | 4 x 90mm & 16mm                 |
|                                                                                                                         |                                                         | 1 x Split Spindle (8mm x 140mm) | Type:          | Slotted Male & Female Bolts     |
|                                                                                                                         |                                                         | 1 x Steel Allen Key             | Finish:        | Pewter                          |
|                                                                                                                         |                                                         | 12 x Fixing Screws              | Base Material: | Stainless Steel                 |