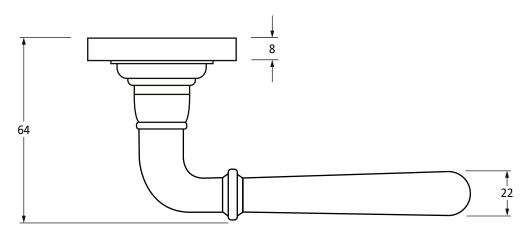

www.fromtheanvil.co.uk

Please Note, due to the hand crafted nature of our products all measurements are approximate and should be used as a guide only.

|                                     | ·                                                         |                                 |                | ·                               |
|-------------------------------------|-----------------------------------------------------------|---------------------------------|----------------|---------------------------------|
| Product Information                 |                                                           | Pack Contents                   | Fixing Screws  |                                 |
| Product Code:                       | 51331                                                     | 2 x Handles                     | Size:          | 8 x Gauge 8 x 3/4" (4mm x 19mm) |
| Description: Finish: Base Material: | Newbury Lever On Rose Set (Beehive) - U Pewter Mild Steel | 2 x Covers                      | Type:          | Countersunk                     |
|                                     |                                                           | 1 x Split Spindle (8mm x 110mm) | Size:          | 4 x 90mm & 16mm                 |
|                                     |                                                           | 1 x Split Spindle (8mm x 140mm) | Type:          | Slotted Male & Female Bolts     |
|                                     |                                                           | 1 x Steel Allen Key             | Finish:        | Pewter                          |
|                                     |                                                           | 12 x Fixing Screws              | Base Material: | Stainless Steel                 |