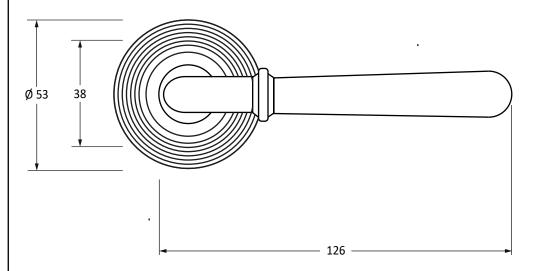

www.fromtheanvil.co.uk

Please Note, due to the hand crafted nature of our products all measurements are approximate and should be used as a guide only.

|                                     | ·                                                         |                                 |                | ·                               |
|-------------------------------------|-----------------------------------------------------------|---------------------------------|----------------|---------------------------------|
| Product Information                 |                                                           | Pack Contents                   | Fixing Screws  |                                 |
| Product Code:                       | 51331                                                     | 2 x Handles                     | Size:          | 8 x Gauge 8 x 3/4" (4mm x 19mm) |
| Description: Finish: Base Material: | Newbury Lever On Rose Set (Beehive) - U Pewter Mild Steel | 2 x Covers                      | Type:          | Countersunk                     |
|                                     |                                                           | 1 x Split Spindle (8mm x 110mm) | Size:          | 4 x 90mm & 16mm                 |
|                                     |                                                           | 1 x Split Spindle (8mm x 140mm) | Type:          | Slotted Male & Female Bolts     |
|                                     |                                                           | 1 x Steel Allen Key             | Finish:        | Pewter                          |
|                                     |                                                           | 12 x Fixing Screws              | Base Material: | Stainless Steel                 |