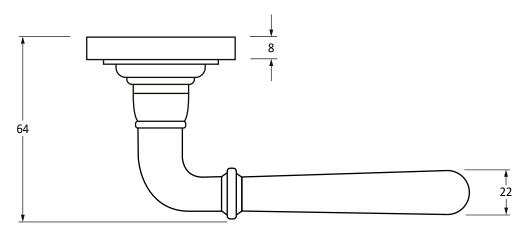

www.fromtheanvil.co.uk

Please Note, due to the hand crafted nature of our products all measurements are approximate and should be used as a guide only.

| ricase Note, due to the hand crafted nature of our products an incasarements are approximate and should be used as a galactomy. |                                                                              |                                 |                |                                 |
|---------------------------------------------------------------------------------------------------------------------------------|------------------------------------------------------------------------------|---------------------------------|----------------|---------------------------------|
| Product Information                                                                                                             |                                                                              | Pack Contents                   | Fixing Screws  |                                 |
| Product Code: Description: Finish: Base Material:                                                                               | 51332<br>Newbury Lever On Rose Set<br>(Art Deco) - U<br>Pewter<br>Mild Steel | 2 x Handles                     | Size:          | 8 x Gauge 8 x 3/4" (4mm x 19mm) |
|                                                                                                                                 |                                                                              | 2 x Covers                      | Туре:          | Countersunk                     |
|                                                                                                                                 |                                                                              | 1 x Split Spindle (8mm x 110mm) | Size:          | 4 x 90mm & 16mm                 |
|                                                                                                                                 |                                                                              | 1 x Split Spindle (8mm x 140mm) | Type:          | Slotted Male & Female Bolts     |
|                                                                                                                                 |                                                                              | 1 x Steel Allen Key             | Finish:        | Pewter                          |
|                                                                                                                                 |                                                                              | 12 x Fixing Screws              | Base Material: | Stainless Steel                 |