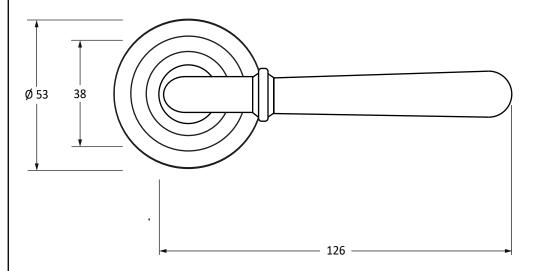

www.fromtheanvil.co.uk

Please Note, due to the hand crafted nature of our products all measurements are approximate and should be used as a guide only.

| ricase Note, due to the hand crafted nature of our products an incasarements are approximate and should be used as a galactomy. |                                                                              |                                 |                |                                 |
|---------------------------------------------------------------------------------------------------------------------------------|------------------------------------------------------------------------------|---------------------------------|----------------|---------------------------------|
| Product Information                                                                                                             |                                                                              | Pack Contents                   | Fixing Screws  |                                 |
| Product Code: Description: Finish: Base Material:                                                                               | 51332<br>Newbury Lever On Rose Set<br>(Art Deco) - U<br>Pewter<br>Mild Steel | 2 x Handles                     | Size:          | 8 x Gauge 8 x 3/4" (4mm x 19mm) |
|                                                                                                                                 |                                                                              | 2 x Covers                      | Туре:          | Countersunk                     |
|                                                                                                                                 |                                                                              | 1 x Split Spindle (8mm x 110mm) | Size:          | 4 x 90mm & 16mm                 |
|                                                                                                                                 |                                                                              | 1 x Split Spindle (8mm x 140mm) | Type:          | Slotted Male & Female Bolts     |
|                                                                                                                                 |                                                                              | 1 x Steel Allen Key             | Finish:        | Pewter                          |
|                                                                                                                                 |                                                                              | 12 x Fixing Screws              | Base Material: | Stainless Steel                 |