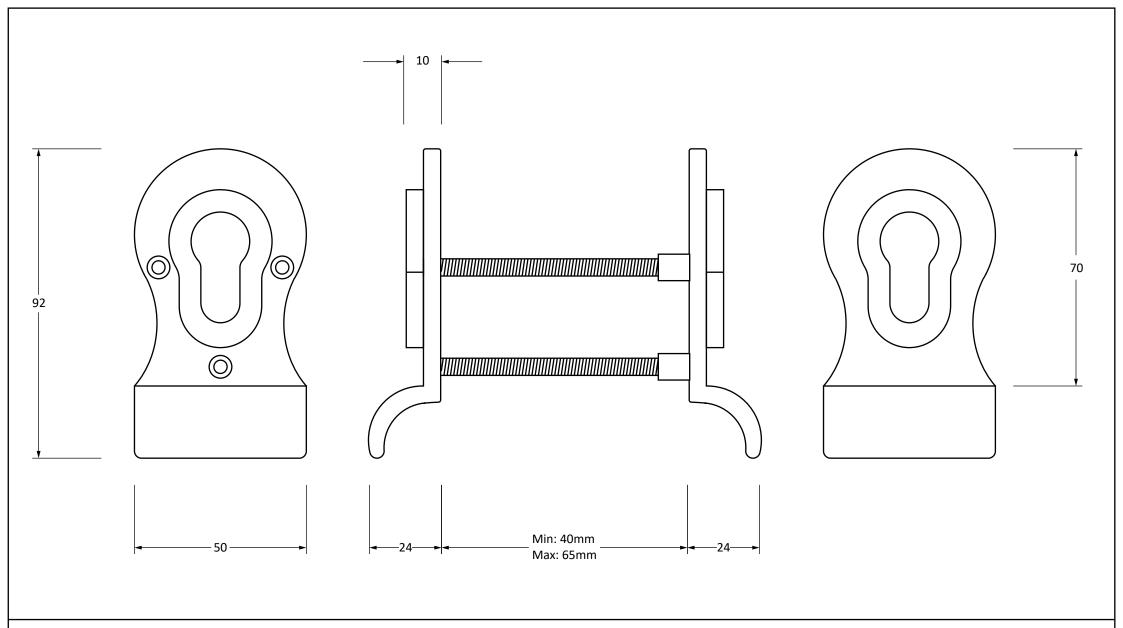

www.fromtheanvil.co.uk

Please Note, due to the hand crafted nature of our products all measurements are approximate and should be used as a guide only.

| Product Information |                                       | Pack Contents     | Fixing Screws  |                  |  |
|---------------------|---------------------------------------|-------------------|----------------|------------------|--|
| Product Code:       | 91503                                 | 2 x Door Pull     | Size:          | M5 X 80mm        |  |
| Description:        | Euro Door Pull - Back to Back Fixings | 3 x Fixing Screws | Туре:          | Male Bolt        |  |
| Finish:             | External Beeswax                      |                   | Finish:        | External Beeswax |  |
| Base Material:      | Mild Steel                            |                   | Base Material: | Stainless Steel  |  |
|                     |                                       |                   |                |                  |  |