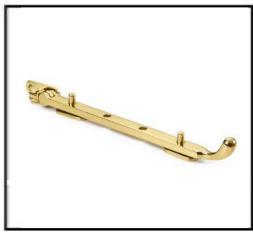

## PRODUCT

**Bulb End Casement Stay** 1791

**Dimensions:** Other sizes available are below:

| L   | W          | H                                       | D                    | Р                        | C                                                                                                                                  |
|-----|------------|-----------------------------------------|----------------------|--------------------------|------------------------------------------------------------------------------------------------------------------------------------|
| 203 | 16         | 0                                       | 0                    | 0                        | 0                                                                                                                                  |
| 254 | 16         | 0                                       | 0                    | 0                        | 0                                                                                                                                  |
| 305 | 16         | 0                                       | 0                    | 0                        | 0                                                                                                                                  |
|     | 203<br>254 | <ul><li>203 16</li><li>254 16</li></ul> | 203 16 0<br>254 16 0 | 203 16 0 0<br>254 16 0 0 | L     W     H     D     P       203     16     0     0     0       254     16     0     0     0       305     16     0     0     0 |