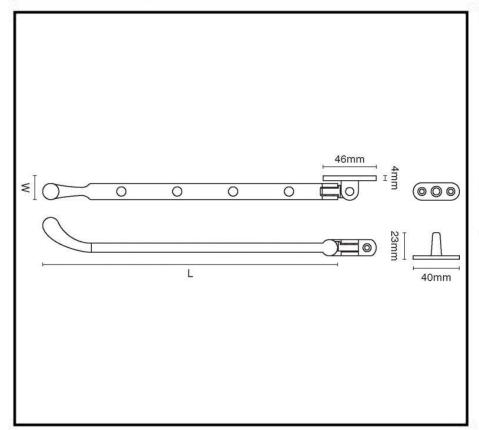

## PRODUCT

**Bulb End Casement Stay** 1791

**Dimensions:** Other sizes available are below:

| L   | W          | H                                       | D                    | Р                        | C                                                                                                                                  |
|-----|------------|-----------------------------------------|----------------------|--------------------------|------------------------------------------------------------------------------------------------------------------------------------|
| 203 | 16         | 0                                       | 0                    | 0                        | 0                                                                                                                                  |
| 254 | 16         | 0                                       | 0                    | 0                        | 0                                                                                                                                  |
| 305 | 16         | 0                                       | 0                    | 0                        | 0                                                                                                                                  |
|     | 203<br>254 | <ul><li>203 16</li><li>254 16</li></ul> | 203 16 0<br>254 16 0 | 203 16 0 0<br>254 16 0 0 | L     W     H     D     P       203     16     0     0     0       254     16     0     0     0       305     16     0     0     0 |

Please note that illustration sizes are approximations