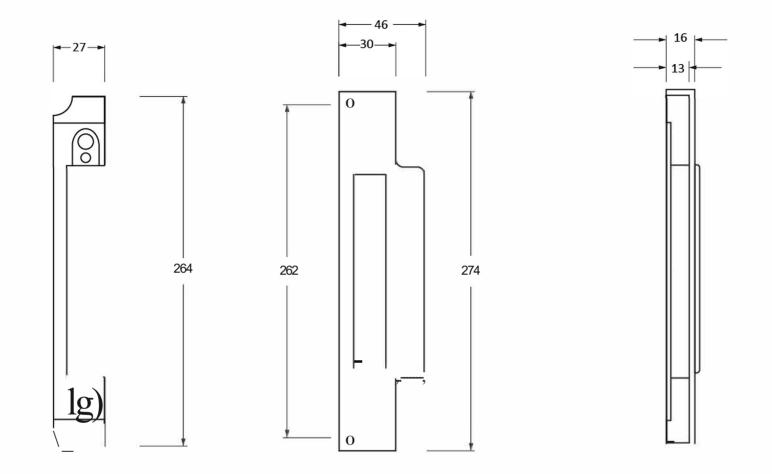

Please Note, due to the hand crafted nature of our products all measurements are approximate and should be used as a guide only.

| Product Information                      |                                                            | Padk Contents                       | Fixing Screws                               |                                                                                                                      |                            |
|------------------------------------------|------------------------------------------------------------|-------------------------------------|---------------------------------------------|----------------------------------------------------------------------------------------------------------------------|----------------------------|
| Product Code:<br>Description:<br>Finish: | 51809<br>½" Rebate Kit for Euro Din Sæsh<br>Lock<br>Pewter | 1 x Rebate Kit<br>4 x Fixing Screws | Size:<br>Type:<br>Finish:<br>Base Material: | 2 x Gauge 10 x 11/4" (5mm x 32mm)<br>2 x Gauge 6 x 1" (3.5mm x 25mm)<br>Countersunk<br>Black Zinc<br>Stainless Steel | <b>A</b> nvil <sup>®</sup> |